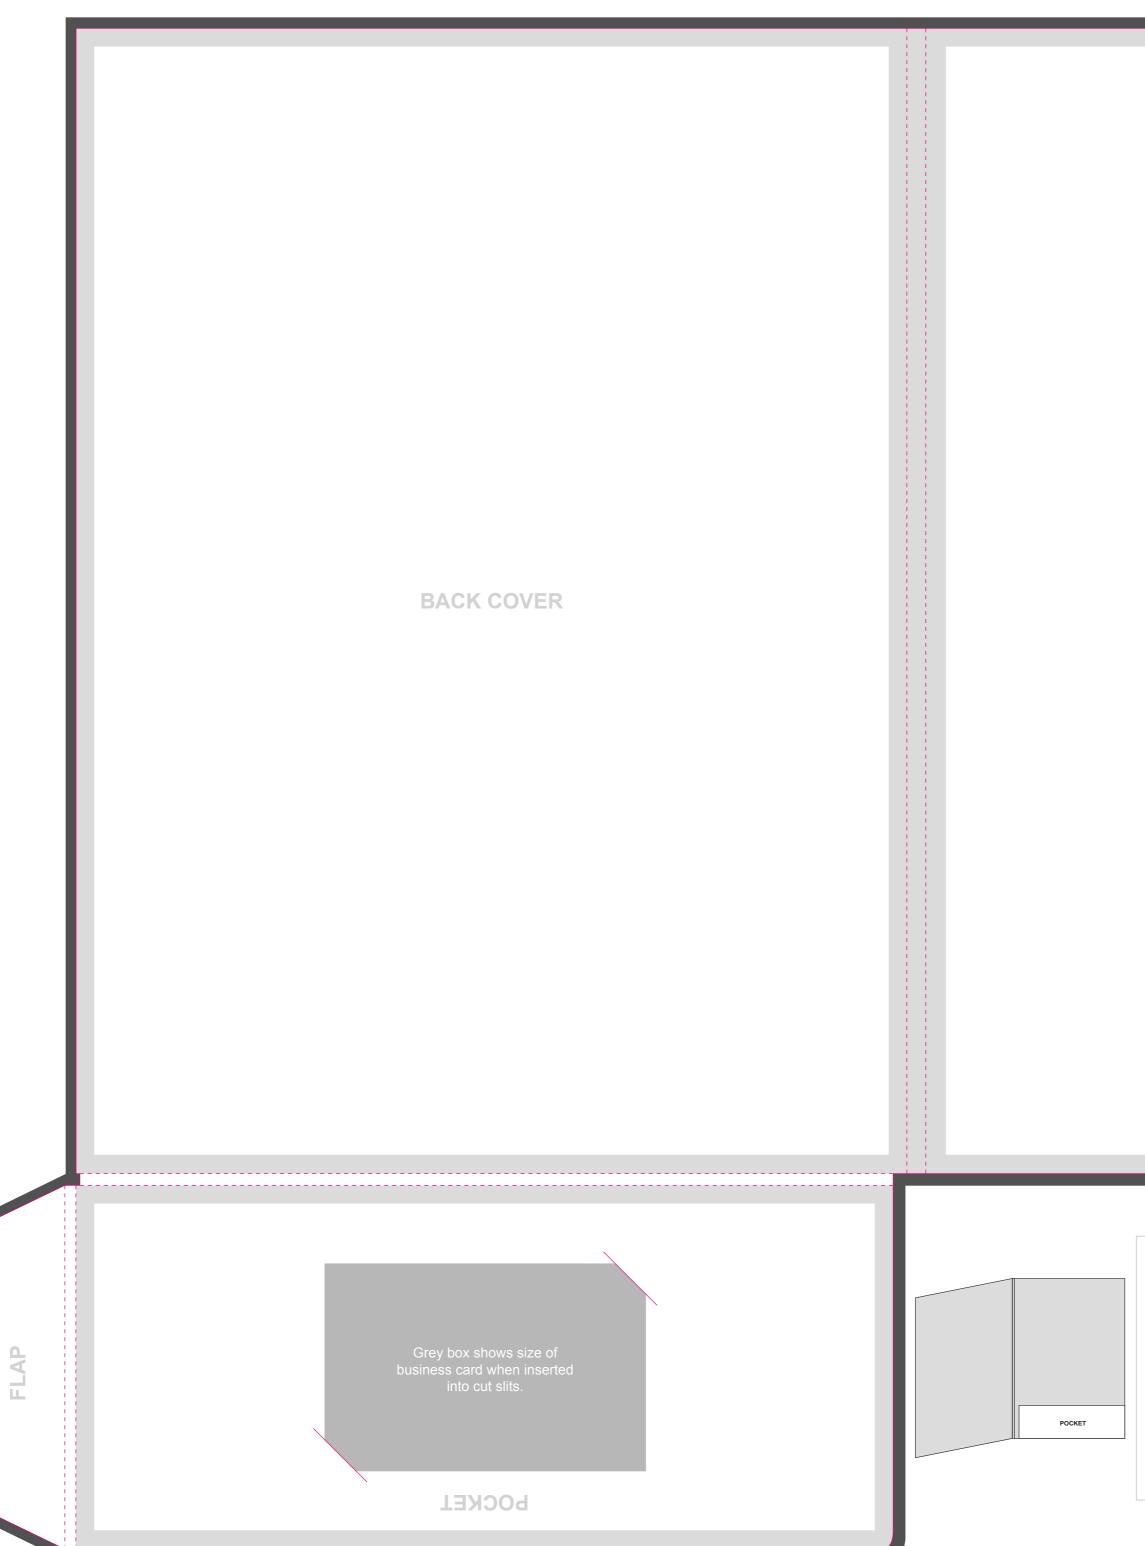

## A4 Folder / 4mm Capacity Fits A4 paper / Business card slits optional Flat Size: 472.6 x 402.4mm Place your design within 'Artwork' layer and delete 'Guide' layer once finished. Failure to remove guide layer will result in template printing over artwork design. Finished Size - This is the finished size of the product once cut. Safe Area - We recommend keeping text and images out of the grey area, remaining in white box. Please ensure: • Colour: CMYK (RGB will be converted) • Fonts: Embeded or converted to outlines • Image Resolution: 300dpi or higher • Crop marks and 3mm bleed are included • Accepted format: PDF (one file) **3mm Bleed -** Please extend your artwork into the bleed if you are using full colour or imagery in the background. Anything within this area will be removed once cut. $Aa \quad \begin{array}{l} \text{Orientation - Place artwork the same way up as text shown for} \\ \text{orientation to be correct once assembled.} \end{array}$

## Business Card Slits

Business card slits are included on all panels as standard. If slits are not required please ensure this finishing option is selected when ordering and Business Card Slits layer is removed when placing artwork.